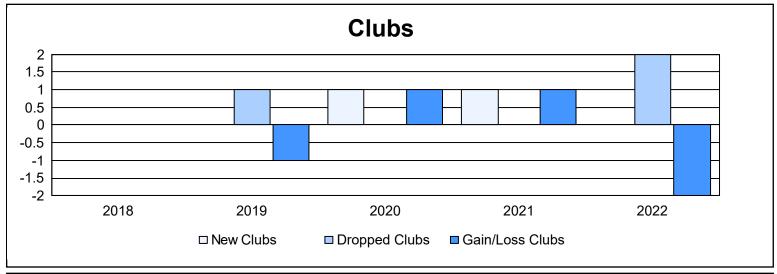

District 201N2 As of June 2022 Cumulative

| Year      | New<br>Clubs | Dropped<br>Clubs | Gain/<br>Loss<br>Clubs | New<br>Members | Charter<br>Members | Reinstate<br>Members | Transfer<br>Members | Total<br>Member<br>Added | Total<br>Members<br>Dropped | Gain/<br>Loss<br>Members |
|-----------|--------------|------------------|------------------------|----------------|--------------------|----------------------|---------------------|--------------------------|-----------------------------|--------------------------|
| 2017-2018 | 0            | 0                | 0                      | 150            | 2                  | 4                    | 16                  | 172                      | 234                         | -62                      |
| 2018-2019 | 0            | 1                | -1                     | 90             | 1                  | 9                    | 10                  | 110                      | 177                         | -67                      |
| 2019-2020 | 1            | 0                | 1                      | 122            | 34                 | 3                    | 8                   | 167                      | 161                         | 6                        |
| 2020-2021 | 1            | 0                | 1                      | 159            | 31                 | 6                    | 18                  | 214                      | 180                         | 34                       |
| 2021-2022 | 0            | 2                | -2                     | 88             | 7                  | 8                    | 36                  | 139                      | 240                         | -101                     |
| Average   | 0            | 1                | 0                      | 122            | 15                 | 6                    | 18                  | 160                      | 198                         | -38                      |